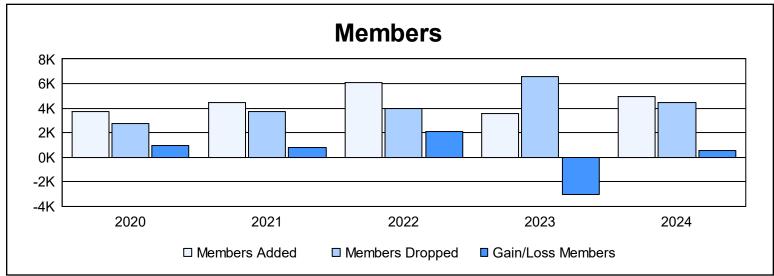

| Year      | New<br>Clubs | Dropped<br>Clubs | Gain/<br>Loss<br>Clubs | New<br>Members | Charter<br>Members | Reinstate<br>Members | Transfer<br>Members | Total<br>Member<br>Added | Total<br>Members<br>Dropped | Gain/<br>Loss<br>Members |
|-----------|--------------|------------------|------------------------|----------------|--------------------|----------------------|---------------------|--------------------------|-----------------------------|--------------------------|
| 2019-2020 | 35           | 8                | 27                     | 2,012          | 1,126              | 566                  | 15                  | 3,719                    | 2,743                       | 976                      |
| 2020-2021 | 67           | 44               | 23                     | 2,306          | 1,871              | 279                  | 25                  | 4,481                    | 3,688                       | 793                      |
| 2021-2022 | 85           | 51               | 34                     | 2,561          | 2,931              | 525                  | 87                  | 6,104                    | 3,991                       | 2,113                    |
| 2022-2023 | 30           | 67               | -37                    | 1,874          | 1,032              | 601                  | 62                  | 3,569                    | 6,577                       | -3,008                   |
| 2023-2024 | 56           | 41               | 15                     | 2,064          | 1,851              | 922                  | 88                  | 4,925                    | 4,414                       | 511                      |
| Average   | 55           | 42               | 12                     | 2,163          | 1,762              | 579                  | 55                  | 4,560                    | 4,283                       | 277                      |